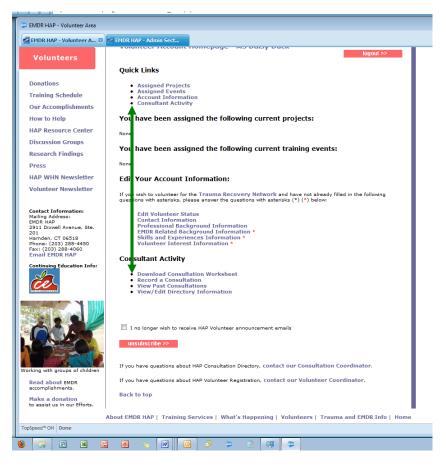

ENTERING A NEW CONSULTATION INTO THE HAP SYSTEM:

Sign in to your Volunteer Account.

Under QUICK LINKS click on "Consultation Activity"

Step 1: Download and use your "Consultation Worksheet" *(RECOMMENDED)* as a reference to enter date, time, duration, type of consultation, Trainee ID# and Name of each consultee who attended and stayed the full time.

Step 2: Click on "Record Consultation" (you will be taken to the <mark>Record a</mark> <mark>Consultation</mark> page).

- Use your Consultation Worksheet to Enter: the date, Time of Consultation, Duration and Medium.
- Enter a Trainee ID Number for each consultee who attended this consultation (as each ID number is entered, click on "ADD" and their name will pop up).
- If you should need to remove an ID Number just entered (before hitting Record Consultation), click on "REMOVE" and that ID Number and consultee's name will be removed.
- When all consultee names are listed (up to 8 consultees), click on "Record Consultation" at the bottom of the page - to save the consultation.

Sign in to your Volunteer Account.

Under QUICK LINKS click on "Consultation Activity"

Click on "View Past Consultations" (because you will be adding a consultee or editing an already existing consultation)