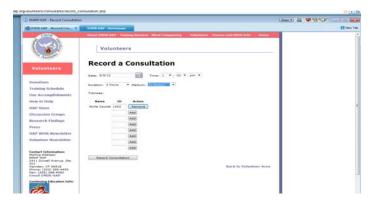

Step 2: Click on "Record Consultation" (you will be taken to the <mark>Record a</mark> <mark>Consultation</mark> page).

- Use your Consultation Worksheet to Enter: the date, Time of Consultation, Duration and Medium.
- Enter a Trainee ID Number for each consultee who attended this consultation (as each ID number is entered, click on "ADD" and their name will pop up).
- If you should need to remove an ID Number just entered (before hitting Record Consultation), click on "REMOVE" and that ID Number and consultee's name will be removed.
- When all consultee names are listed (up to 8 consultees), click on "Record Consultation" at the bottom of the page - to save the consultation.

#### EXCEPTION:

If someone stayed longer or left earlier, you will need to enter them as a separate consultation

- You cannot have two different lengths of duration (time) listed in the same consultation.
- You cannot list the same date and time in two different consultations... you will need to set the time earlier or later than any other consultation on that date.